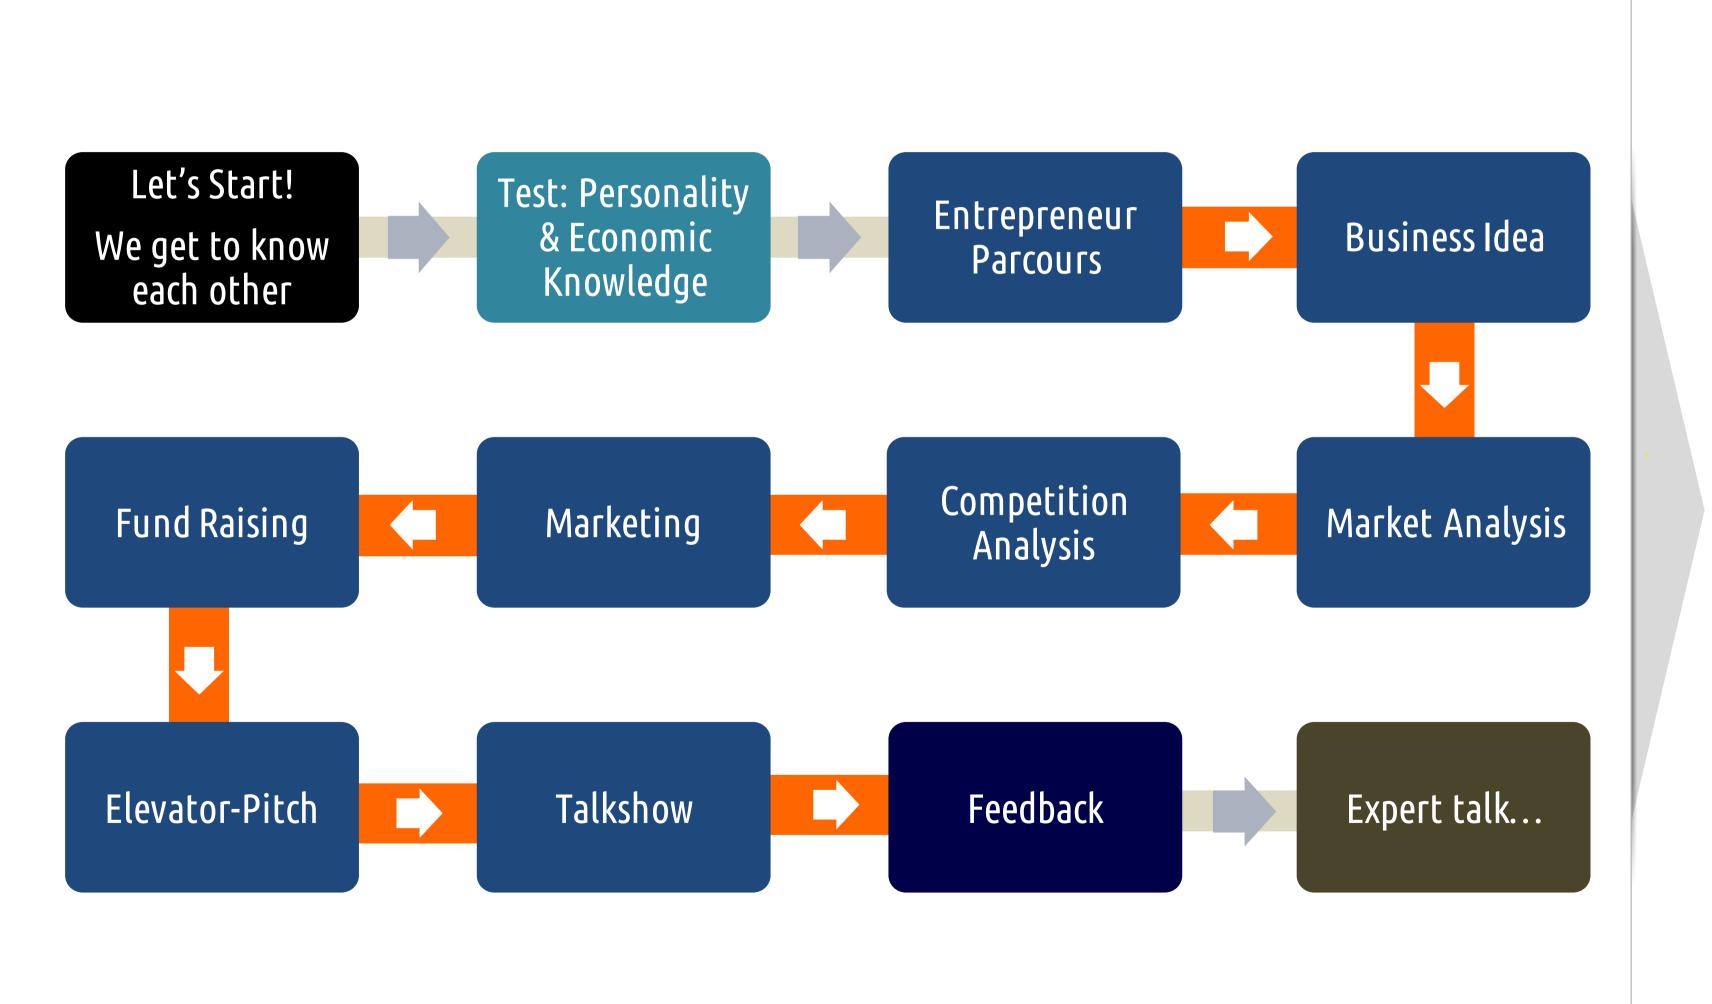

Mentee-Orientated approaches, i.e. focus on their needs/expectations

Working Processes of the approaches: Focus on person, focus on Group

Define the characteristics of feedback process (experts hearing)