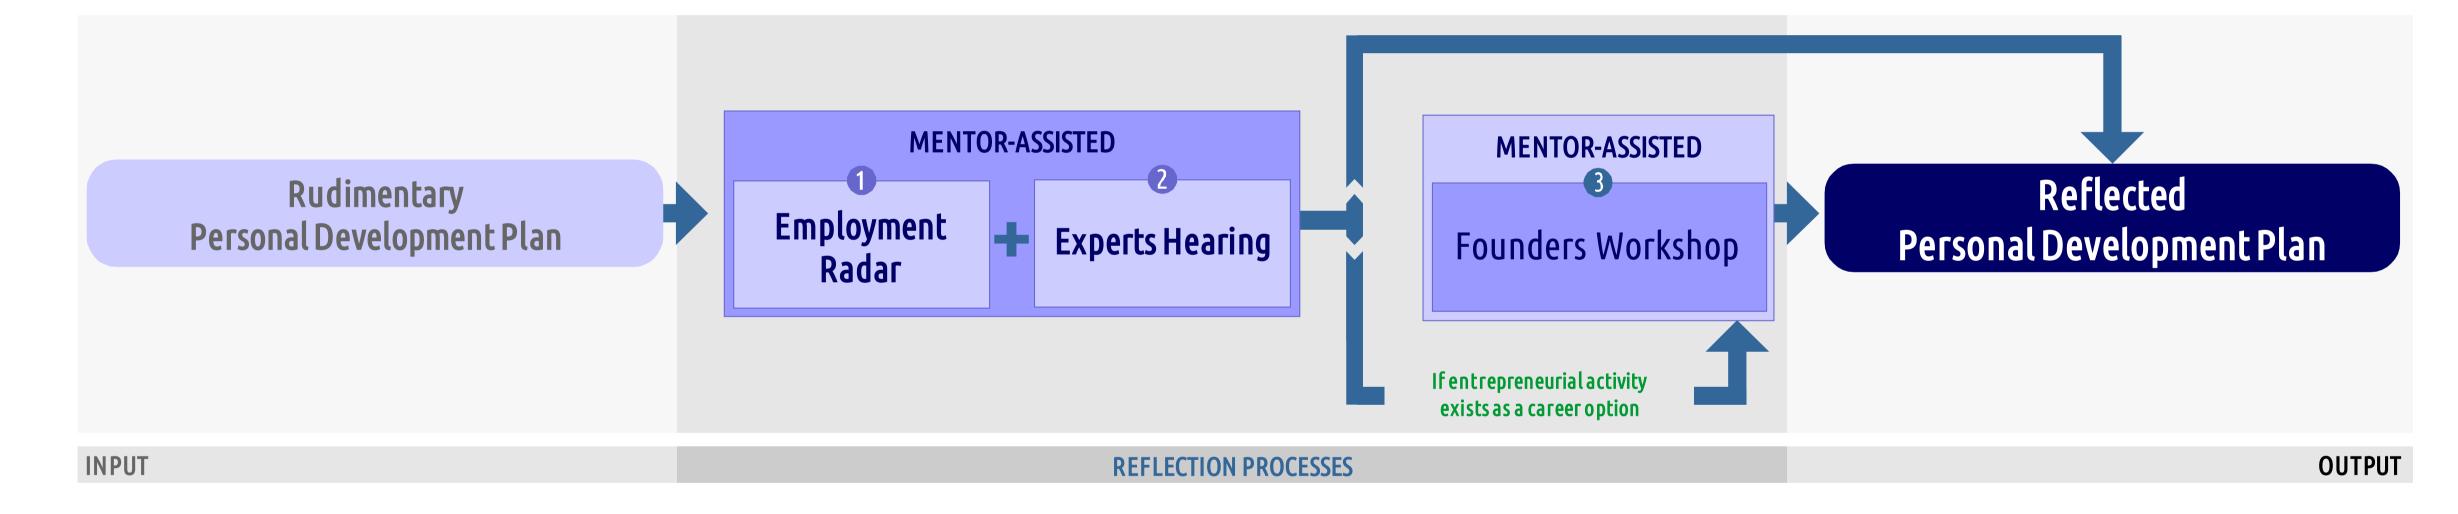

### Typologies of methodological approaches from the participants (mentees') perspective

| Q                                                                                           | Approach                  |
|---------------------------------------------------------------------------------------------|---------------------------|
| Am I good for something? Are there any options to (re)arrange my professional goal setting? | Personal development plan |
| Am I good enough to be an entrepreneur?                                                     | Potential analysis        |
| What is expecting me if I decide myself to found a company?                                 | Founder Workshops         |

Mentee-Orientated approaches, i.e. focus on their needs/expectations

Working Processes of the approaches: Focus on person, focus on Group

Define the characteristics of feedback process (experts hearing)

## Experts hearing during the Implementation Workshops of Job Developer

Program outline
Implementation
Workshops Job Developer
11th-15th DEC. 2017

THU 10:00-17:00 Preparation day for the **Experts** hearings Last refinements of Personal Development plans (JD & Participant) Briefing with **Experts** 

FRI 10:00 - 17:00 Experts hearings 15 minutes Presentation by each Participant Max. 15 minutes Feedback (polylog) experts

#### Outputs of Talent and Employment Radar