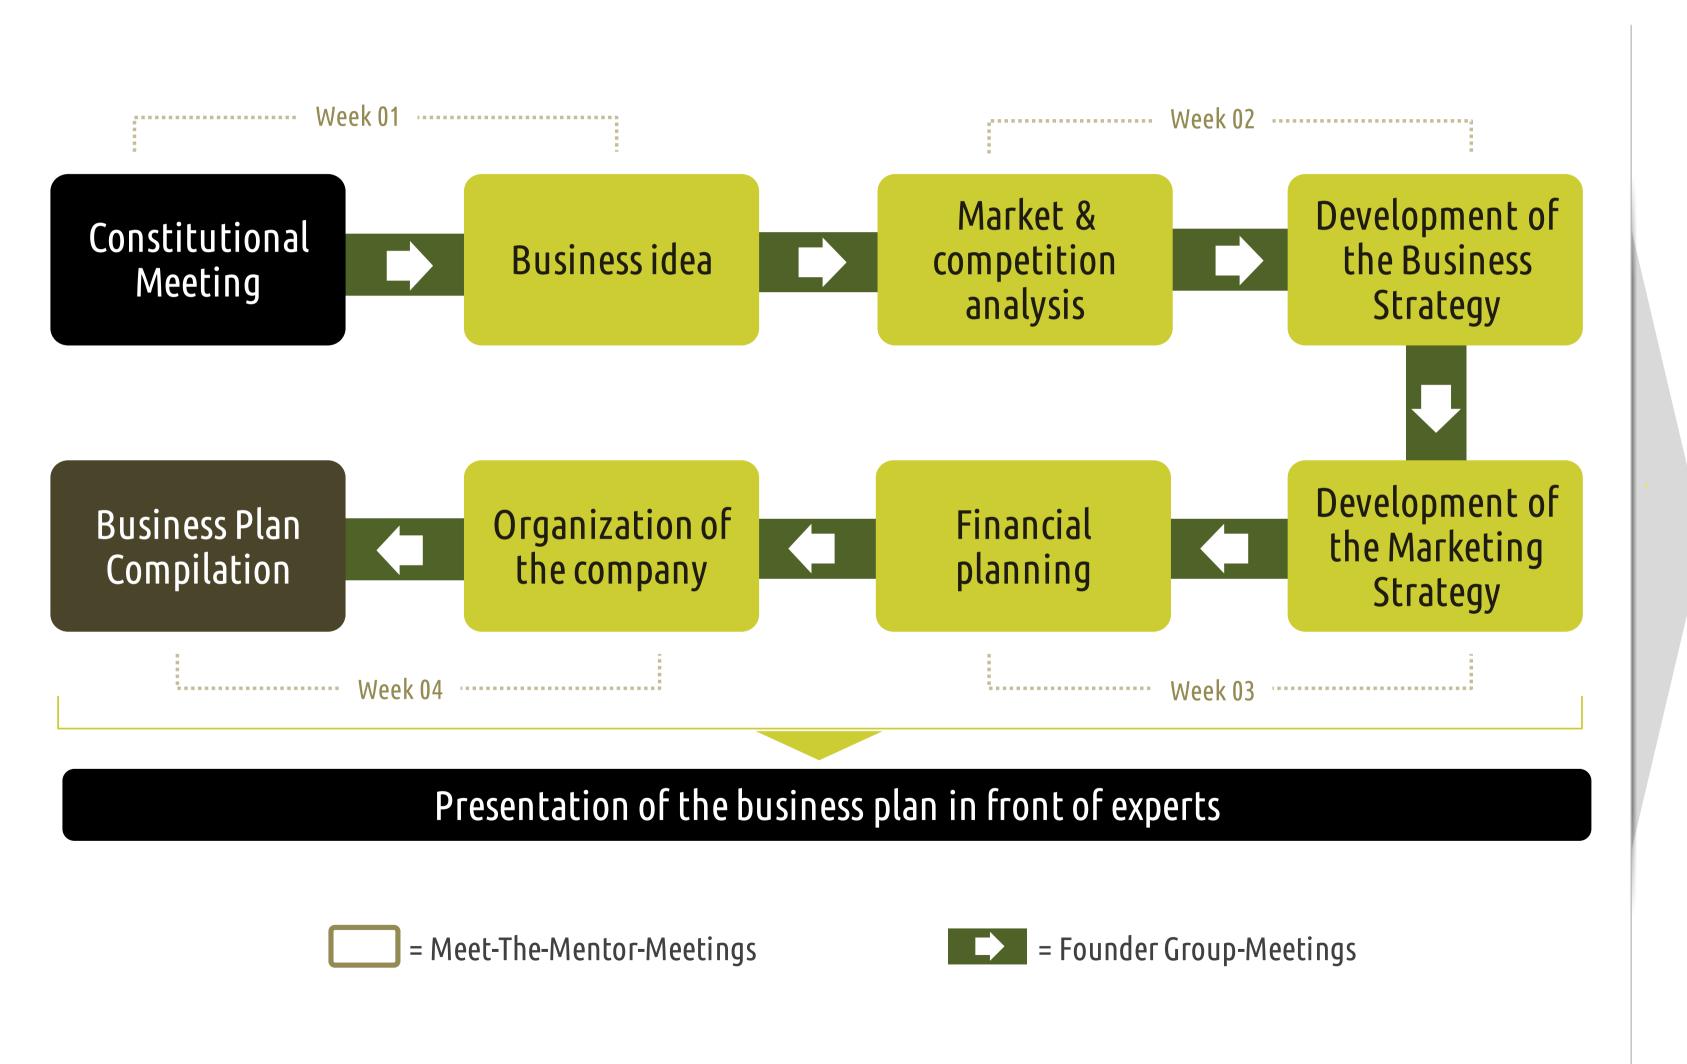

Mentee-Orientated approaches, i.e. focus on their needs/expectations

Working Processes of the approaches: Focus on person, focus on Group

Define the characteristics of feedback process (experts hearing)